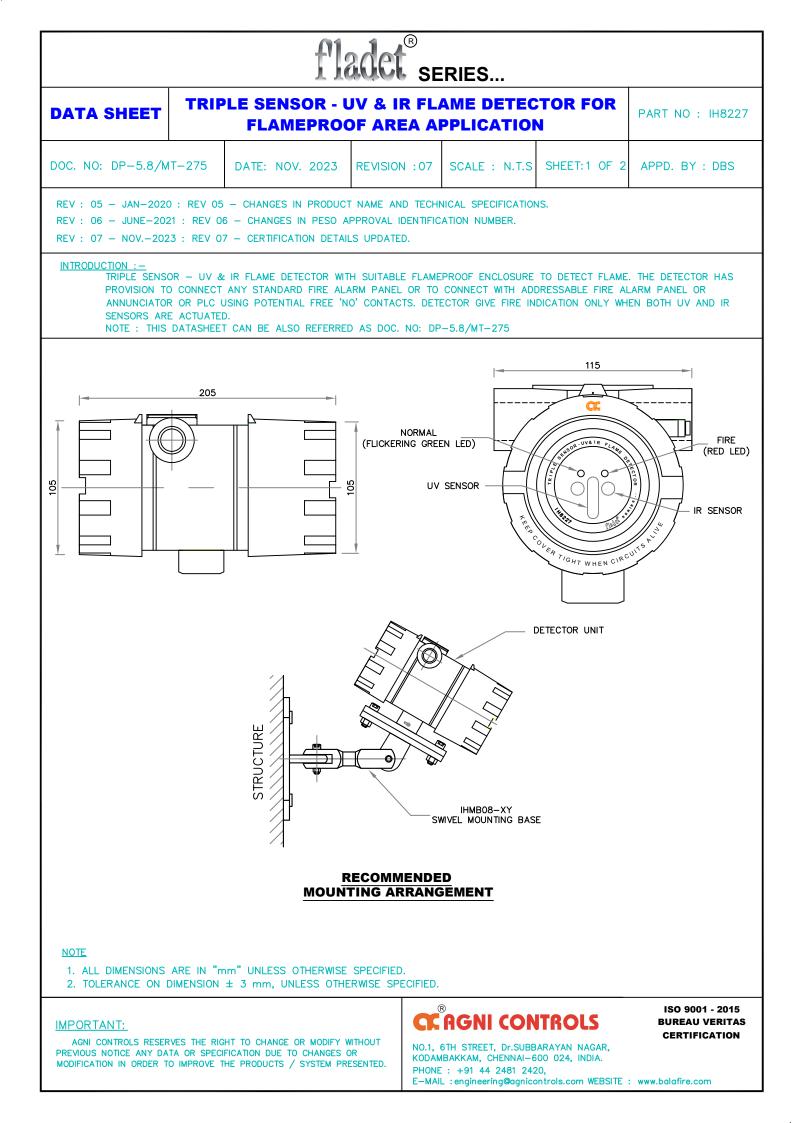

## **MAINTENANCE & INSPECTION:**

To assure maximum detector sensitivity, keep the surface of the optical filter free from dirt or other contaminants at all times. The unit is ready for flame detection after 10 sec or second pulse of green LED, whenever input supply is switch ON or reset.