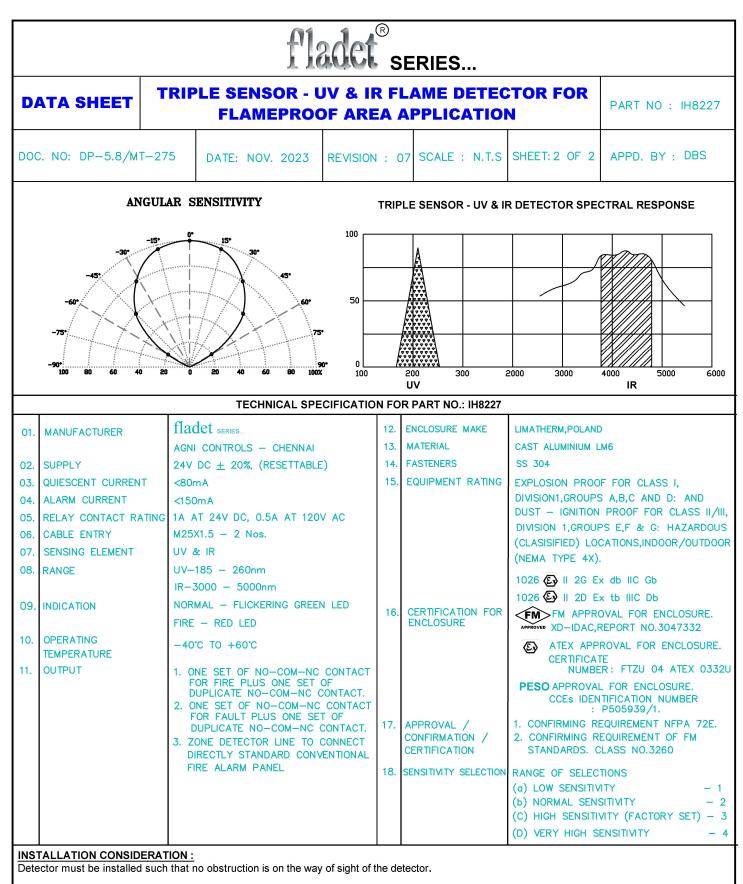

## **MAINTENANCE & INSPECTION:**

To assure maximum detector sensitivity, keep the surface of the optical filter free from dirt or other contaminants at all times. The unit is ready for flame detection after 10 sec or second pulse of green LED, whenever input supply is switch ON or reset.