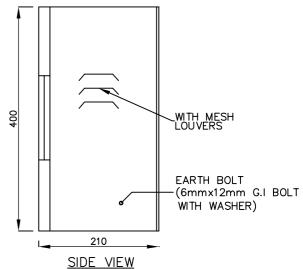

#### TECHNICAL SPECIFICATION

| I | 01. | TYPE OF MOUNTING      | WALL MOUNTING TYPE.       | 06. | WORKING VOLTAGE                   | 24V DC                                    |
|---|-----|-----------------------|---------------------------|-----|-----------------------------------|-------------------------------------------|
| I | 02. | CABLE BOTTOM ENTRY    | ø19mm KNOCK OUTS-24 Nos.  | 07. | PRIMARY SOURCE                    | 120-220VAC +10% -15%,                     |
| I | 03. | OVER ALL DIMENSIONS   | 500(L) x 400(H) x210(W)   |     |                                   | 60/50HZ, 2.5Amps                          |
| l | 04. | CONSTRUCTION OF PANEL | 1.66mm (16 SWG) C.R SHEET | 08. | SECONDARY SOURCE                  | 2x12V DC OF SUITABLE AMPS.<br>SMF BATTERY |
|   | 05. | CONSTRUCTION OF DOOR  | 2mm (14 SWG) C.R SHEET    | 09. | SIGNALING VOLTAGE<br>TO DETECTORS | 18-22V DC.                                |
| ı |     |                       |                           | 10. | PAINT                             | SIGNAL RED TEXTURE                        |