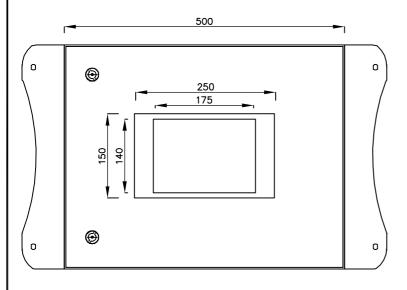

# FRONT VIEW

#### TECHNICAL SPECIFICATION

| I | 01. | TYPE OF MOUNTING      | WALL MOUNTING TYPE.       | 06. | WORKING VOLTAGE                   | 24V DC                                    |
|---|-----|-----------------------|---------------------------|-----|-----------------------------------|-------------------------------------------|
| I | 02. | CABLE BOTTOM ENTRY    | ø19mm KNOCK OUTS-24 Nos.  | 07. | PRIMARY SOURCE                    | 120-220VAC +10% -15%,                     |
| I | 03. | OVER ALL DIMENSIONS   | 500(L) x 400(H) x210(W)   |     |                                   | 60/50HZ, 2.5Amps                          |
| l | 04. | CONSTRUCTION OF PANEL | 1.66mm (16 SWG) C.R SHEET | 08. | SECONDARY SOURCE                  | 2x12V DC OF SUITABLE AMPS.<br>SMF BATTERY |
|   | 05. | CONSTRUCTION OF DOOR  | 2mm (14 SWG) C.R SHEET    | 09. | SIGNALING VOLTAGE<br>TO DETECTORS | 18-22V DC.                                |
| ı |     |                       |                           | 10. | PAINT                             | SIGNAL RED TEXTURE                        |