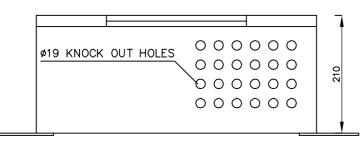

## **BOTTOM VIEW**

#### TECHNICAL SPECIFICATION

| I | 01. | TYPE OF MOUNTING      | WALL MOUNTING TYPE.       | 06. | WORKING VOLTAGE                   | 24V DC                                    |
|---|-----|-----------------------|---------------------------|-----|-----------------------------------|-------------------------------------------|
| I | 02. | CABLE BOTTOM ENTRY    | ø19mm KNOCK OUTS-24 Nos.  | 07. | PRIMARY SOURCE                    | 120-220VAC +10% -15%,                     |
| I | 03. | OVER ALL DIMENSIONS   | 500(L) x 400(H) x210(W)   |     |                                   | 60/50HZ, 2.5Amps                          |
| l | 04. | CONSTRUCTION OF PANEL | 1.66mm (16 SWG) C.R SHEET | 08. | SECONDARY SOURCE                  | 2x12V DC OF SUITABLE AMPS.<br>SMF BATTERY |
|   | 05. | CONSTRUCTION OF DOOR  | 2mm (14 SWG) C.R SHEET    | 09. | SIGNALING VOLTAGE<br>TO DETECTORS | 18-22V DC.                                |
| ı |     |                       |                           | 10. | PAINT                             | SIGNAL RED TEXTURE                        |