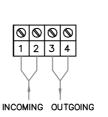

# **DATA SHEET** CO2 INHIBIT SWITCH FOR OUTDOOR APPLICATION

PART NO: IH028/1

OLD DWG. NO: DP-5.8/10-227 DATE: NOV 2011 NEW DOC. NO: DP-5.8/MT-098 DATE : DEC 2021

**REV.: 04** SCALE: N.T.S

SHEET: 1 OF 1

APPD. BY: DBS

#### INTRODUCTION :-

CO2 INHIBIT SWITCH SUITABLE FOR OUTDOOR APPLICATION IS USED IN GAS BASED FIRE EXTINGUISHING SYSTEM TO INHIBIT / PREVENT GAS RELEASE BY OPERATING SELECTOR SWITCH.THE SELECTOR SWITCH MOUNTED IN THE JUNCTION BOX WILL HAVE 'NC' CONTACT.THE BOX WILL BE COVERED WITH FRONT COVER WHICH WILL BE SEALED BY MEANS OF REMOVABLE TOP COVER.

REV.: 03 - UPDATED DIMENSIONS REV.: 04 - UPDATED TECHNICAL PARAMETERS



### **SIDE VIEW**



**ELEVATION** 

### **TERMINAL DETAIL**





#### IMPORTANT INFORMATION:

- \*OPERATE INHIBIT SWITCH ONLY DURING MAINTENANCE OF FIRE FIGHTING SYSTEM.
- \*KEEPING INHIBIT SYSTEM IN INHIBIT MODE WILL PREVENT FIRE FIGHTING SYSTEM FROM OPERATING DURING EMERGENCY.
- \*TO OPERATE, OPEN THE TOP GLASS COVER AND TURN THE SELECTOR SWITCH TO THE DESIRED POSITION.

- 1. ALL DIMENSIONS ARE IN "mm" UNLESS OTHERWISE SPECIFIED.
- 2. TOLERANCE ON DIMENSION  $\pm$  5 MM, UNLESS OTHERWISE SPECIFIED.

## TECHNICAL SPECIFICATION

| 01. | MANUFACTURER     | AGNI CONTROLS - CHENNAI | 06. | PROTECTION CLASS | IP65                                          |
|-----|------------------|-------------------------|-----|------------------|-----------------------------------------------|
| 02. | MATERIAL         | CAST ALUMINIUM LM6      | 07. | TYPE OF MOUNTIN