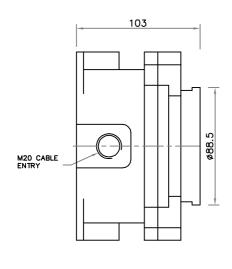

### **SIDE VIEW**

**ELEVATION** 

- 1. ALL DIMENSIONS ARE IN "mm" UNLESS OTHERWISE SPECIFIED.
- 2. TOLERANCE ON DIMENSION  $\pm$  5 MM, UNLESS OTHERWISE SPECIFIED.

## TECHNICAL SPECIFICATION

| 01. | MANUFACTURER     | AGNI CONTROLS - CHENNAI | 06. | PROTECTION CLASS | IP65                                          |
|-----|------------------|-------------------------|-----|------------------|-----------------------------------------------|
| 02. | MATERIAL         | CAST ALUMINIUM LM6      | 07. | TYPE OF MOUNTING | WALL MOUNTING                                 |
| 03. | PAINTING PROCESS | POWDER COATING          | 08. | OUTPUT           | WHEN SELECTOR SWITCH IS KEPT                  |
| 04. | COLOUR           | YELLOW                  |     |                  | IN DISCHARGE MODE, CONTACTS                   |
| 05. | FASTENERS        | SS 304                  |     |                  | ARE 'NC' AND WHEN CHANGED                     |
| 06. | CABLE ENTRY      | M20 - 2 Nos.            |     |                  | TO INHIBIT MODE, CONTACTS ARE CHANGED TO 'NO' |
| l   |                  |                         |     |                  |                                               |
|     |                  |                         |     |                  |                                               |