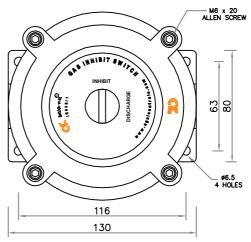

#### INTRODUCTION :-

CO2 INHIBIT SWITCH SUITABLE FOR OUTDOOR APPLICATION IS USED IN GAS BASED FIRE EXTINGUISHING SYSTEM TO INHIBIT / PREVENT GAS RELEASE BY OPERATING SELECTOR SWITCH.THE SELECTOR SWITCH MOUNTED IN THE JUNCTION BOX WILL HAVE 'NC' CONTACT.THE BOX WILL BE COVERED WITH FRONT COVER WHICH WILL BE SEALED BY MEANS OF REMOVABLE TOP COVER.

#### IMPORTANT INFORMATION:

- \*OPERATE INHIBIT SWITCH ONLY DURING MAINTENANCE OF FIRE FIGHTING SYSTEM.
- \*KEEPING INHIBIT SYSTEM IN INHIBIT MODE WILL PREVENT FIRE FIGHTING SYSTEM FROM OPERATING DURING EMERGENCY.
- \*TO OPERATE, OPEN THE TOP GLASS COVER AND TURN THE SELECTOR SWITCH TO THE DESIRED POSITION.

- 1. ALL DIMENSIONS ARE IN "mm" UNLESS OTHERWISE SPECIFIED.
- 2. TOLERANCE ON DIMENSION  $\pm$  5 MM, UNLESS OTHERWISE SPECIFIED.

## TECHNICAL SPECIFICATION

| 01. | MANUFACTURER     | AGNI CONTROLS - CHENNAI | 06. | PROTECTION CLASS | IP65                                          |
|-----|------------------|-------------------------|-----|------------------|-----------------------------------------------|
| 02. | MATERIAL         | CAST ALUMINIUM LM6      | 07. | TYPE OF MOUNTING | WALL MOUNTING                                 |
| 03. | PAINTING PROCESS | POWDER COATING          | 08. | OUTPUT           | WHEN SELECTOR SWITCH IS KEPT                  |
| 04. | COLOUR           | YELLOW                  |     |                  | IN DISCHARGE MODE, CONTACTS                   |
| 05. | FASTENERS        | SS 304                  |     |                  | ARE 'NC' AND WHEN CHANGED                     |
| 06. | CABLE ENTRY      | M20 - 2 Nos.            |     |                  | TO INHIBIT MODE, CONTACTS ARE CHANGED TO 'NO' |
| l   |                  |                         |     |                  |                                               |
|     |                  |                         |     |                  |                                               |