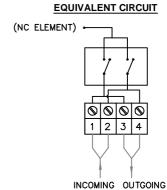

### **TERMINAL DETAIL**

## TECHNICAL SPECIFICATION

| 01. | MANUFACTURER     | AGNI CONTROLS - CHENNAI | 06. | PROTECTION CLASS | IP65                                          |
|-----|------------------|-------------------------|-----|------------------|-----------------------------------------------|
| 02. | MATERIAL         | CAST ALUMINIUM LM6      | 07. | TYPE OF MOUNTING | WALL MOUNTING                                 |
| 03. | PAINTING PROCESS | POWDER COATING          | 08. | OUTPUT           | WHEN SELECTOR SWITCH IS KEPT                  |
| 04. | COLOUR           | YELLOW                  |     |                  | IN DISCHARGE MODE, CONTACTS                   |
| 05. | FASTENERS        | SS 304                  |     |                  | ARE 'NC' AND WHEN CHANGED                     |
| 06. | CABLE ENTRY      | M20 - 2 Nos.            |     |                  | TO INHIBIT MODE, CONTACTS ARE CHANGED TO 'NO' |
| l   |                  |                         |     |                  |                                               |
|     |                  |                         |     |                  |                                               |