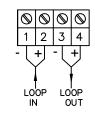

TH **INBUILT ADDRESSABLE MONITOR MODULE**

PART NO: IH028/1

AD/N

OLD DWG. NO: DP-5.8/10-354 | DATE : NOV 2011 | REVISION : 01 NEW DWG. NO: DP-5.8/MT-100 DATE : JUNE 2020 REVISION : 02

SCALE : N.T.S SHEET :1 OF 1

APPD. BY: DBS

#### INTRODUCTION :-

CO2 INHIBIT SWITCH IS USED IN GAS BASED FIRE EXTINGUISHING SYSTEM FOR OUTDOOR APPLICATION BY OPERATING SELECTOR SWITCH. THE INHIBIT SWITCH HAVE ONE PAIR OF 'NO' & 'NC' CONTACT. THE SELECTOR SWITCH SHOULD BE IN THE DISCHARGE MODE FOR NORMAL CONDITIONS AND SHOULD BE CHANGED TO INHIBIT MODE TO STOP THE DISCHARGE SIGNAL TO THE CYLINDER SOLENOID VALVES. TURN THE COVER TO OPERATE THE SELECTOR SWITCH.

REV.01: CORRECTION OF 'ON' & 'OFF' POSITION. REV.02: DIMENSION AND SPECIFICATION UPDATED.



#### **EQUIVALENT CIRCUIT**



## **TERMINAL DETAIL**



#### NOTE:

- 1. ALL DIMENSIONS ARE IN "mm" UNLESS OTHERWISE SPECIFIED.
- 2. TOLERANCE ON DIMENSION  $\pm$  3 MM, UNLESS OTHERWISE SPECIFIED.
- 3. FOR IP PROTECTION USE SUITABLE WEATHER PROOF CABLE GLANDS AND PROPER CABLE SEALING.

## TECHNICAL SPECIFICATION

| 01. | MANUFACTURER     | AGNI CONTROLS - CHENNAI | 07. | PROTECTION CLASS | IP65                           |
|-----|------------------|-------------------------|-----|------------------|--------------------------------|
| 02. | MATERIAL         | CAST ALUMINIUM LM6      | 08. | TYPE OF MOUNTING | WALL MOUNTING                  |
| 03. | PAINTING PROCESS | POWDER COATING          | 09. | OUTPUT           | WHEN SELECTOR SWITCH OPERATED  |
| 04. | COLOUR           | PO RED                  |     |                  | POTENTIAL FREE C