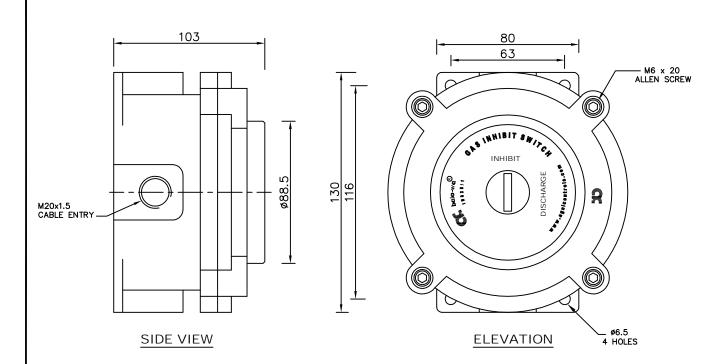

#### INTRODUCTION :-

CO2 INHIBIT SWITCH IS USED IN GAS BASED FIRE EXTINGUISHING SYSTEM FOR OUTDOOR APPLICATION BY OPERATING SELECTOR SWITCH. THE INHIBIT SWITCH HAVE ONE PAIR OF 'NO' & 'NC' CONTACT. THE SELECTOR SWITCH SHOULD BE IN THE DISCHARGE MODE FOR NORMAL CONDITIONS AND SHOULD BE CHANGED TO INHIBIT MODE TO STOP THE DISCHARGE SIGNAL TO THE CYLINDER SOLENOID VALVES. TURN THE COVER TO OPERATE THE SELECTOR SWITCH.

#### NOTE:

- 1. ALL DIMENSIONS ARE IN "mm" UNLESS OTHERWISE SPECIFIED.
- 2. TOLERANCE ON DIMENSION  $\pm$  3 MM, UNLESS OTHERWISE SPECIFIED.
- 3. FOR IP PROTECTION USE SUITABLE WEATHER PROOF CABLE GLANDS AND PROPER CABLE SEALING.

## TECHNICAL SPECIFICATION

| 01. | MANUFACTURER     | AGNI CONTROLS - CHENNAI | 07. | PROTECTION CLASS | IP65                           |
|-----|------------------|-------------------------|-----|------------------|--------------------------------|
| 02. | MATERIAL         | CAST ALUMINIUM LM6      | 08. | TYPE OF MOUNTING | WALL MOUNTING                  |
| 03. | PAINTING PROCESS | POWDER COATING          | 09. | OUTPUT           | WHEN SELECTOR SWITCH OPERATED  |
| 04. | COLOUR           | PO RED                  |     |                  | POTENTIAL FREE CONTACT CHANGES |
| 05. | FASTENERS        | SS 304                  |     |                  | FROM 'NO' TO 'NC'.             |
| 06. | CABLE ENTRY      | M20 - 3 Nos.            |     |                  |                                |