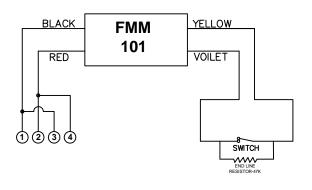

FOR OUTDOOR APPLICATION WITH **INBUILT ADDRESSABLE MONITOR MODULE**

PART NO: IH028/1

AD/N

OLD DWG. NO: DP-5.8/10-354 | DATE : NOV 2011 | REVISION : 01 NEW DWG. NO: DP-5.8/MT-100 DATE : JUNE 2020 REVISION : 02

SCALE : N.T.S SHEET :1 OF 1

APPD. BY: DBS

#### INTRODUCTION :-

CO2 INHIBIT SWITCH IS USED IN GAS BASED FIRE EXTINGUISHING SYSTEM FOR OUTDOOR APPLICATION BY OPERATING SELECTOR SWITCH. THE INHIBIT SWITCH HAVE ONE PAIR OF 'NO' & 'NC' CONTACT. THE SELECTOR SWITCH SHOULD BE IN THE DISCHARGE MODE FOR NORMAL CONDITIONS AND SHOULD BE CHANGED TO INHIBIT MODE TO STOP THE DISCHARGE SIGNAL TO THE CYLINDER SOLENOID VALVES. TURN THE COVER TO OPERATE THE SELECTOR SWITCH.

REV.01: CORRECTION OF 'ON' & 'OFF' POSITION. REV.02: DIMENSION AND SPECIFICATION UPDATED.



#### **EQUIVALENT CIRCUIT**



## **TERMINAL DETAIL**



#### NOTE:

- 1. ALL DIMENSIONS ARE IN "mm" UNLESS OTHERWISE SPECIFIED.
- 2. TOLERANCE ON DIMENSION  $\pm$  3 MM, UNLESS OTHERWISE SPECIFIED.
- 3. FOR IP PROTECTION USE SUITABLE WEATHER PROOF CABLE GLANDS AND PROPER CABLE SEALING.

## TECHNICAL SPECIFICATION

| 01. | MANUFACTURER     | AGNI CONTROLS - CHENNAI | 07. | PROTECTION CLASS | IP65                           |
|-----|------------------|-------------------------|-----|------------------|--------------------------------|
| 02. | MATERIAL         | CAST ALUMINIUM LM6      | 08. | TYPE OF MOUNTING | WALL MOUNTING                  |
| 03. | PAINTING PROCESS | POWDER COATING          | 09. | OUTPUT           | WHEN SELECTOR SWITCH OPERATED  |
| 04. | COLOUR           | PO RED                  |     |