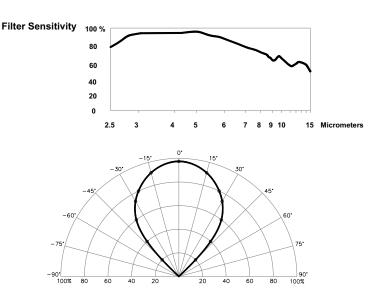

GNITION PROOF FOR CLASS IIIII, DIVISION 1, GROUPS A, B, C AND D UST - IGNITION PROOF FOR CLASS IIIII, DIVISION 1, GROUPS A, B, C AND D UST - IGNITION PROOF FOR CLASS IIIII, DIVISION 1, GROUPS A, B, C AND D UST - IGNITION S, INDOOR/OUTDOOR (NEMA TYPE 4X)         1026                                                                                                                                                                                                                                                                                                                                                                                                                                                                                                                                                   |



#### ANGULAR SENSITIVITY

### MAINTENANCE & INSPECTION

To assure maximum detector sensitivity, keep the surface of the detector (Detector eye) free from contaminations at all time. Periodically test the sensitivity of the detector using Test Torch (Part No. IH8243) / Controlled Ember.

fladet IH8153ES offers an additional provision for connecting to pneumatic air purging system to clean the surface of the detector.

### ACCESSORIES

- 1. Swivel Mounting Base IH-MB-08 XY 1 No.
- 2. Cable Glands 2 Nos.
- 3. User Manual

# APPROVAL/CONFIRMATION/CERTIFICATION

- 1. IP Protection Certified by ETDC.
- 2. Confirming to Requirement of NFPA 72E.
- 3. Confirming to Requirement of IS-2189.

PACKING SIZE : 305 (L) X 215 (B) X 205 (H) (ALL IN MM) PACKING WEIGHT : 4 KG. MAX.

#### PAGE: 2 OF 2

####