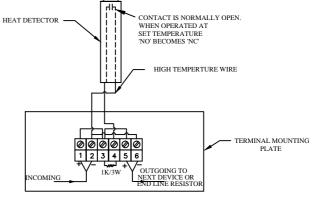

EQUIVALENT CIRCUIT FOR 2 WIRE CONVENTIONAL SYSTEM FIG. 2

TYPE - I FOR
ADDRESSABLE FIRE ALARM SYSTEM
FIG. 3

TYPE - II FOR
CONVENTIONAL 2 WIRE FIRE ALARM SYSTEM
FIG. 4

| S.NO       | PART NO**          | DESCRIPTION          |
|------------|--------------------|----------------------|
| 01.        | IH042-M-110-JSS-NO | 110°C, NORMALLY OPEN |
| 02.        | IH042-M-120-JSS-NO | 120°C, NORMALLY OPEN |
| 03.        |                    | 130°C, NORMALLY OPEN |
| 04.        | IH042-M-140-JSS-NO | 140°C, NORMALLY OPEN |
| 03.<br>04. |                    |                      |

#### NOTE C:

- 1. HEAT DETECTOR IS CONNECTED WITH SHORT LINK.
- 2. ONE SHORT LINK AND ONE RESISTOR LINK ARE PROVIDED AS SPARE / ACCESSORIES.
- 3. USE ANY ONE LINK AS PER REQUIREMENT.