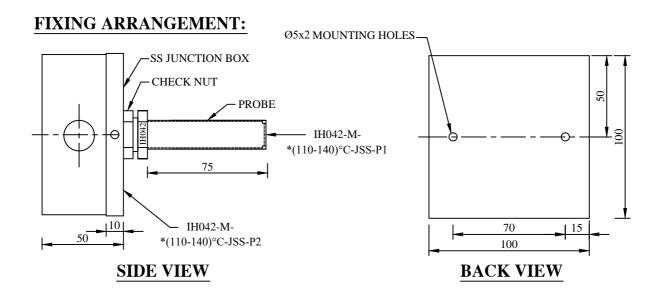

### NOTE B:

- 1. ALL DIMENSIONS ARE IN "mm" UNLESS OTHERWISE SPECIFIED.
- 2. TOLERANCE ON DIMENSION  $\pm$  3 mm, UNLESS OTHERWISE SPECIFIED.
- 3. THIS MODEL TO BE USED ONLY FOR INDOOR APPLICATIONS.
- 4. \* : TEMPERATURE SET POINT TO BE CONFIRMED DURING ORDER PLACEMENT

#### TECHNICAL SPECIFICATION

| HEAT DETECTOR PART NO: IH042-M-*(110-140)°C-JSS-P1 |                                                                    | JUNCTION BOX PART NO:IH042-M-*(110-140)°C-JSS-P2                                                                          |     |                                                                                |                                                                    |
|----------------------------------------------------|--------------------------------------------------------------------|---------------------------------------------------------------------------------------------------------------------------|-----|--------------------------------------------------------------------------------|--------------------------------------------------------------------|
| 01.<br>02.<br>03.                                  | MAKE TEMPERATURE SETTING TYPE OF SENSING ELEMENT                   | AGNI CONTROLS  110°/120°/130°/140°C  (FIXED TEMPERATURE ANY ONE SETTING ONLY)  BI-METAL FIXED TEMPERATURE AUTO RESET TYPE | 02. | MAKE a) MATERIAL OF CONSTRUCTION -JUNCTION BOX b) PAINT SHADE CABLE ENTRY SIZE | AGNI CONTROLS - CHENNAI SS SHEET METAL PO RED Ø19mm KNOCKOUT HOLES |
| 04.<br>05.<br>06.<br>07.                           | PROBE BODY SETTING TEMPERATURE TOLERANCE CURRENT RATING PROTECTION | ALUMINIUM<br>± 7%<br>240V AC - 10A, 110V AC - 10A,<br>250V DC - 2.5A, 24V DC - 7A,<br>IP 67 (PROBE ASSEMBLY ONLY)         | 04. | NO. OF CABLE ENTRY APPLICATION                                                 | 4 Nos. INDOOR APPLICATION ONLY.                                    |