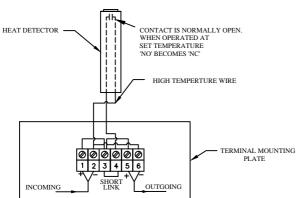

EQUIVALENT CIRCUIT FOR 2 WIRE CONVENTIONAL SYSTEM FIG. 2

TYPE - I FOR
ADDRESSABLE FIRE ALARM SYSTEM
FIG. 3

TYPE - II FOR
CONVENTIONAL 2 WIRE FIRE ALARM SYSTEM
FIG. 4

| S.NO       | PART NO**          | DESCRIPTION          |
|------------|--------------------|----------------------|
| 01.        | IH042-M-110-JSS-NO | 110°C, NORMALLY OPEN |
| 02.        | IH042-M-120-JSS-NO | 120°C, NORMALLY OPEN |
| 03.        |                    | 130°C, NORMALLY OPEN |
| 04.        | IH042-M-140-JSS-NO | 140°C, NORMALLY OPEN |
| 03.<br>04. |                    |                      |

#### NOTE C:

- 1. HEAT DETECTOR IS CONNECTED WITH SHORT LINK.
- 2. ONE SHORT LINK AND ONE RESISTOR LINK ARE PROVIDED AS SPARE / ACCESSORIES.
- 3. USE ANY ONE LINK AS PER REQUIREMENT.