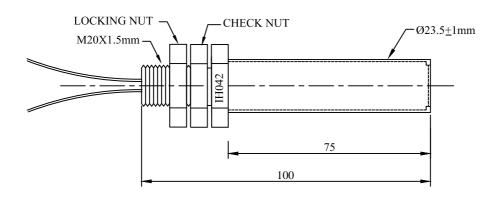

### NOTE B:

- 1. ALL DIMENSIONS ARE IN "mm" UNLESS OTHERWISE SPECIFIED.
- 2. TOLERANCE ON DIMENSION  $\pm$  3 mm, UNLESS OTHERWISE SPECIFIED.
- 3. THIS MODEL TO BE USED ONLY FOR INDOOR APPLICATIONS.
- 4. \* : TEMPERATURE SET POINT TO BE CONFIRMED DURING ORDER PLACEMENT

#### TECHNICAL SPECIFICATION

| HEAT DETECTOR PART NO: IH042-M-*(110-140)°C-JSS-P1 |                                                                    | JUNCTION BOX PART NO:IH042-M-*(110-140)°C-JSS-P2                                                                          |     |                                                                                |                                                                    |
|----------------------------------------------------|--------------------------------------------------------------------|---------------------------------------------------------------------------------------------------------------------------|-----|--------------------------------------------------------------------------------|--------------------------------------------------------------------|
| 01.<br>02.<br>03.                                  | MAKE TEMPERATURE SETTING TYPE OF SENSING ELEMENT                   | AGNI CONTROLS  110°/120°/130°/140°C  (FIXED TEMPERATURE ANY ONE SETTING ONLY)  BI-METAL FIXED TEMPERATURE AUTO RESET TYPE | 02. | MAKE a) MATERIAL OF CONSTRUCTION -JUNCTION BOX b) PAINT SHADE CABLE ENTRY SIZE | AGNI CONTROLS - CHENNAI SS SHEET METAL PO RED Ø19mm KNOCKOUT HOLES |
| 04.<br>05.<br>06.<br>07.                           | PROBE BODY SETTING TEMPERATURE TOLERANCE CURRENT RATING PROTECTION | ALUMINIUM<br>± 7%<br>240V AC - 10A, 110V AC - 10A,<br>250V DC - 2.5A, 24V DC - 7A,<br>IP 67 (PROBE ASSEMBLY ONLY)         | 04. | NO. OF CABLE ENTRY APPLICATION                                                 | 4 Nos. INDOOR APPLICATION ONLY.                                    |